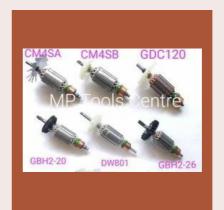

## **ACCESSORIES & SPARES**

Rechargeable High Pressure Washer Machines with 2 battery n foam gun

Motor Armature

Switch - Button Spare Part

High Pressure Washer Cleaner LONG GUN