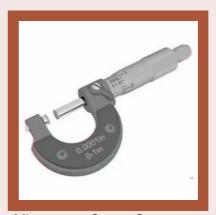

## PRECISION MEASURING INSTRUMENTS

Combination Square Set Angle Gauge

Combination Try Square Set

Spring Caliper Inside Outside Divider

Micrometer Screw Guage