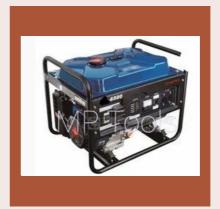

# **GASOLINE GENERATOR**

Generator 3 KW

Generator 7kw

Generator 1.0 Kw

Channel Cutter Wall Chaser Machine with Twin Blade

Power Tools Spare Parts n Accessories

HSS Carbide White Tool Bit

Cut Off Chop Saw Machine -For Cutting Metal & Aluminum