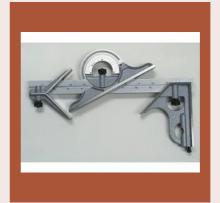

## PRECISION MEASURING INSTRUMENTS

Combination Square Set Angle Gauge

Combination Try Square Set

Spring Caliper Inside Outside Divider

Micrometer Screw Guage