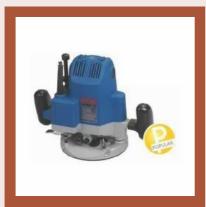

## **WOOD WORKING TOOLS**

SN Power 22" Petrol Chainsaw 58 cc

Electric Chain Saw Tree Cutting Machine

Wood Router Machine

ACP V Groove Blade Cutter