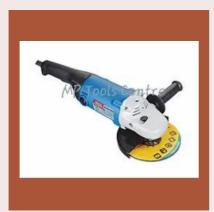

## **GRINDER**

Angle Grinder 5791

Die Grinder

Angle Grinder 7" / 9"

Angle Grinder