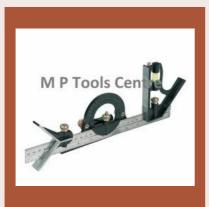

## PRECISION MEASURING INSTRUMENTS

Combination Square Set Angle Gauge

Combination Try Square Set

Spring Caliper Inside Outside Divider

Micrometer Screw Guage