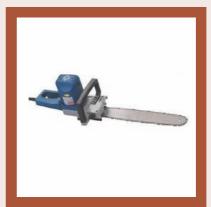

## **WOOD WORKING TOOLS**

SN Power 22" Petrol Chainsaw 58 cc

Electric Chain Saw Tree Cutting Machine

Wood Router Machine

ACP V Groove Blade Cutter