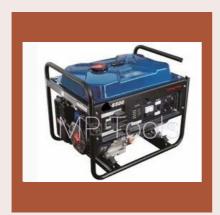

# **GASOLINE GENERATOR**

Generator 3 KW

Generator 7kw

Generator 1.0 Kw

Channel Cutter Wall Chaser Machine with Twin Blade

Power Tools Spare Parts n Accessories

HSS Carbide White Tool Bit

Cut Off Chop Saw Machine -For Cutting Metal & Aluminum