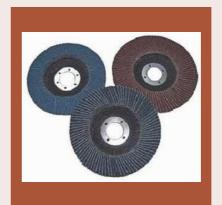

## **GRINDING WHEEL**

Diamond Flat Grinding Cup Wheel - Granite Marble Stone

Diamond Cup Wheel for Grinding Concret Marble Granite Stone

Dia GC Spongy Wheel for Polishing Marble Granite Gols

Flap Disc Grinding Wheel