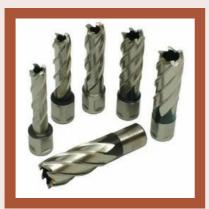

## **ENGINEERING CUTTING TOOLS**

Broach Core Bit For Magnetic Drill Machine Annular Cutting

High Speed Steel Extra Long Drill Bit

HSS Circular Saw Blade Carbide Slitting Cutter

Solid Carbide Drill Bit