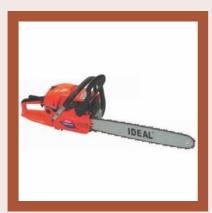

## **WOOD WORKING TOOLS**

SN Power 22" Petrol Chainsaw 58 cc

Electric Chain Saw Tree Cutting Machine

Wood Router Machine

ACP V Groove Blade Cutter