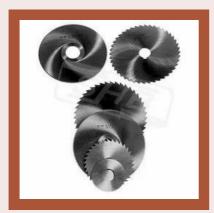

## **ENGINEERING CUTTING TOOLS**

Broach Core Bit For Magnetic Drill Machine Annular Cutting

High Speed Steel Extra Long Drill Bit

HSS Circular Saw Blade Carbide Slitting Cutter

Solid Carbide Drill Bit