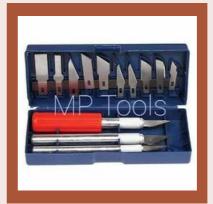

# **HAND TOOLS**

Step Drill Bit 4 mm to 32 mm

16 Pc Hobby Knife Set - Carving

Manual PVC Plastic Pipe Tube Cutter Plumbing 3-42 mm