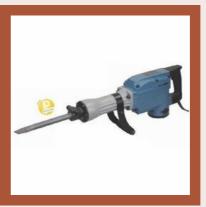

## **BREAKER DEMOLITION HAMMER**

Demolition Hammer Breaker - Percussion

Wireless Gasoline Jack Hammer / Cordless Petrol Demolition Breaker

16 Kg Concrete Breaker -Demolition Hammer Machine

11 Kg Breaker - Demolition Hammer Percussion Jack Machine