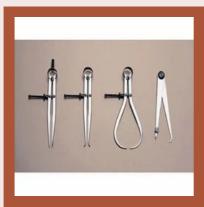

## PRECISION MEASURING INSTRUMENTS

Combination Square Set Angle Gauge

Combination Try Square Set

Spring Caliper Inside Outside Divider

Micrometer Screw Guage