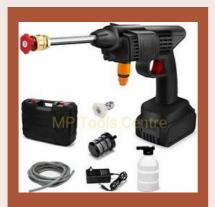

## **ACCESSORIES & SPARES**

Rechargeable High Pressure Washer Machines with 2 battery n foam gun

Motor Armature

Switch - Button Spare Part

High Pressure Washer Cleaner LONG GUN