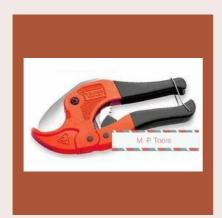

# **HAND TOOLS**

Step Drill Bit 4 mm to 32 mm

16 Pc Hobby Knife Set - Carving

Manual PVC Plastic Pipe Tube Cutter Plumbing 3-42 mm