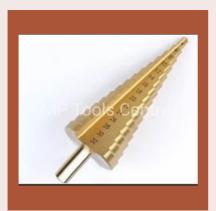

# **HAND TOOLS**

Step Drill Bit 4 mm to 32 mm

16 Pc Hobby Knife Set - Carving

Manual PVC Plastic Pipe Tube Cutter Plumbing 3-42 mm