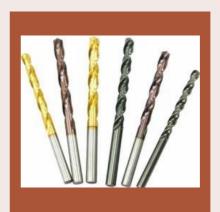

## **ENGINEERING CUTTING TOOLS**

Broach Core Bit For Magnetic Drill Machine Annular Cutting

High Speed Steel Extra Long Drill Bit

HSS Circular Saw Blade Carbide Slitting Cutter

Solid Carbide Drill Bit